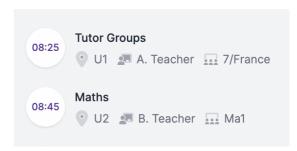

#### Student timetable

Your child's timetable, including subject, teacher and classroom.

| 100.0%               | 0.0%    |
|----------------------|---------|
| Unauthorised Absence | Lates   |
| 0.0%                 | Cates 0 |
|                      |         |