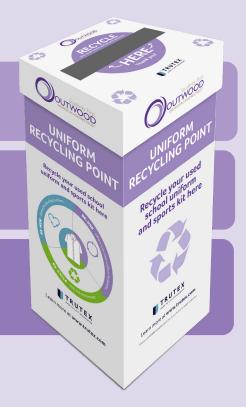

#### Step 1

Donate your used uniform in the recycle bins found in school

#### Step 2

Trutex will collect, wash and repair ready for resale\*

#### Step 3

Visit trutex.com using school code **LEA00980SC** to purchase pre-loved uniform

**Did you know?** 350,000 tonnes of clothing ends up in landfill in the UK every year. Do your bit by donating your uniform to the Pre-loved scheme. Any product that can't be re-sold is recycled avoiding contributing to landfill.