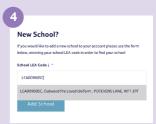

## PRE-LCVED OUTWOOD UNIFORM

Login to your account at www.trutex.com

Go to 'My Schools'

Add your pre-loved LEA code LEA00980SC

Now you can toggle between your school and pre-loved using the drop down in the top right