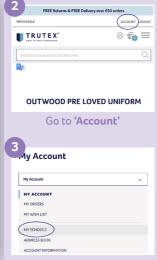

## PRE-LCVED OUTWOOD UNIFORM

Login to your account at www.trutex.com

Go to 'My Schools'

Add your pre-loved LEA code LEA00980SC

Now you can toggle between your school and pre-loved using the drop down in the top right