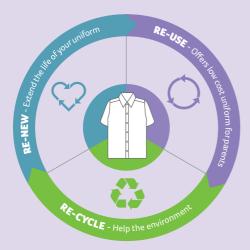

### Why donate your used or out grown uniform?

**RE-NEW** Extending the life of clothing by 9 months reduces carbon and water usage by 5\*10%

**RE-CYCLE** Reduces clothing in landfill Did you know over 350,000 tonnes of clothing are sent to landfill every year in the UK?

**RE-USE** Provides cost effective uniform for parents